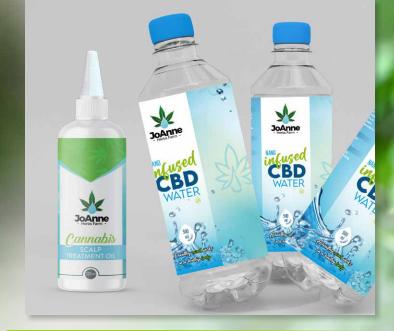

### Cannabis Anti-Aging Face Cream and Cannabis Body Cream

Cannabis Scalp Treatment Oil and CBD Infused Water